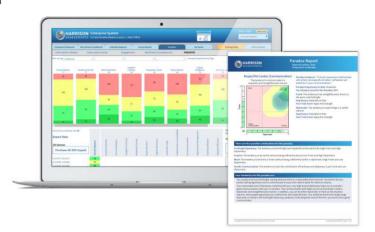

The Harrison suite of reports gives you **multiple views** of your client's behavioural data and allows you to **customize your coaching data** to your individual requirements.

Phone +94 768 031 031 Email info@glenmore.lk https://glenmore.harrisonassessments.asia